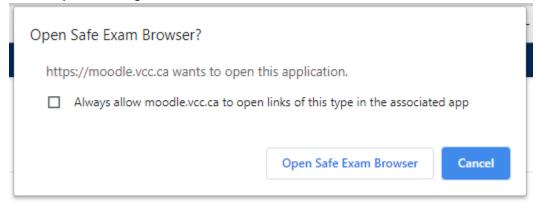

4. Click the **'Launch Safe Exam Browser'** button - ignore the other button labelled 'Download Configuration'.

5. **A popup window will appear**: In the popup window choose "Open Safe Exam browser". If you don't see the popup window, go back to Step #2 to make sure you have enabled popups in the browser you are using.