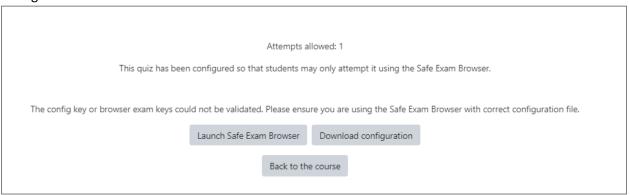

4. Click the **'Launch Safe Exam Browser'** button - ignore the other button labelled 'Download Configuration'.

5. **A popup window will appear**: In the popup window choose "Open Safe Exam browser". If you don't see the popup window, go back to Step #2 to make sure you have enabled popups in the browser you are using.