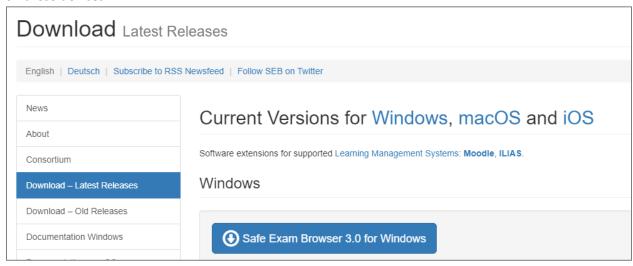

1. Go to the download page at <a href="https://safeexambrowser.org/download\_en.html">https://safeexambrowser.org/download\_en.html</a> and download the latest version of SEB. It is available for Windows PC, Mac, or iOS.